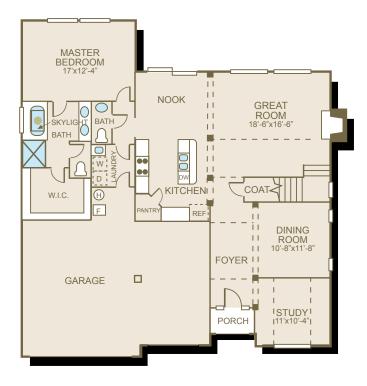

MAIN FLOOR

**UPPER FLOOR** 

## MONICA

Sq Ft: 2,635
Bedrooms: 4
Bathrooms: 2.5

Garage: 3 car

In a continuous effort to improve its products, Norris Homes reserves the right at its sole discretion to make changes to maps, plans, specifications, materials, features and colors without notice. All marketing materials are examples, are not to scale and not deemed a warranty of any kind. Square footages are approximate. Specifications may vary amongst home collections and models. Prices and availability subject to change without notice. As of 9/29/2008.