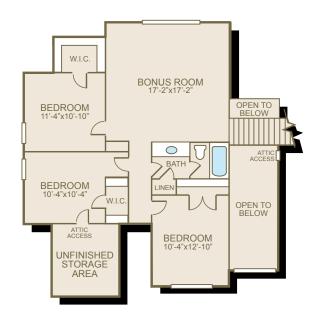

MAIN FLOOR

**UPPER FLOOR** 

## MONICA

Sq Ft: 2,635
Bedrooms: 4
Bathrooms: 2.5

Garage: 3 car

In a continuous effort to improve its products, Norris Homes reserves the right at its sole discretion to make changes to maps, plans, specifications, materials, features and colors without notice. All marketing materials are examples, are not to scale and not deemed a warranty of any kind. Square footages are approximate. Specifications may vary amongst home collections and models. Prices and availability subject to change without notice. As of 9/29/2008.